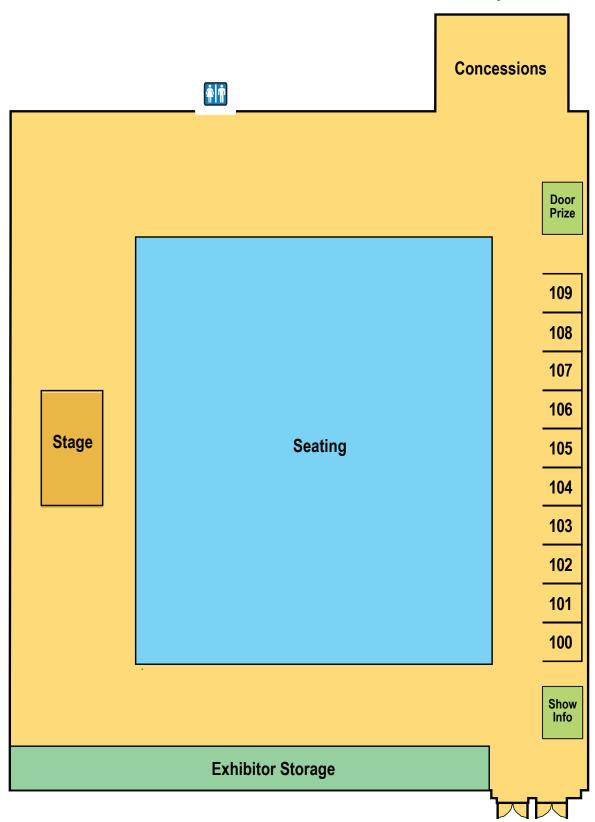

#### **BOOTH PLACEMENT:**

Medipac (US) reserves the right of prescribing the location of each Exhibitor's booth space, and at any time, including during the show, may relocate or change the placement of any booth, of any Exhibitor.

#### **ALTERATIONS:**

Exhibitors will at no time make alterations to booth areas, including size and location. Should any such alterations will be made, or if the Exhibitor will not comply, their respective booth will be removed without any compensation or recourse to the Exhibitor.